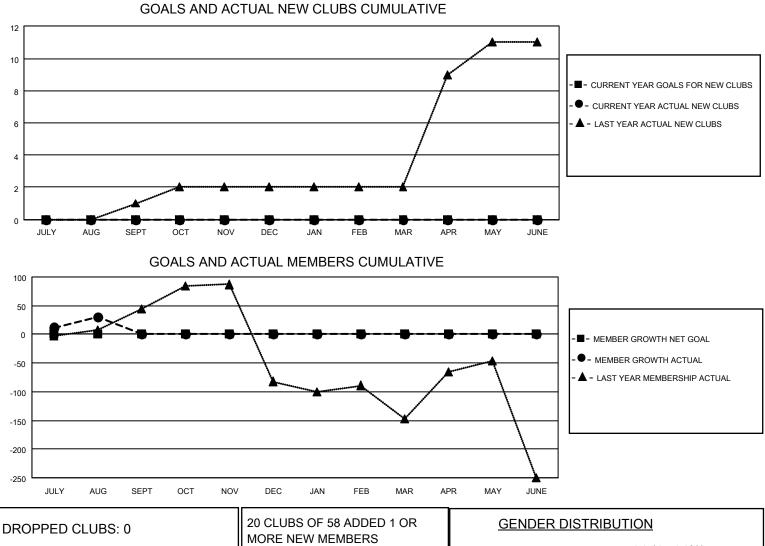

## LOCATION PHILIPPINES

District 301D1

Results as of: 8/31/2023

| Clubs                 |               |           |               | Members               |                          |                         |                                                    |
|-----------------------|---------------|-----------|---------------|-----------------------|--------------------------|-------------------------|----------------------------------------------------|
| RESULTS FOR 2023-2024 |               |           |               | RESULTS FOR 2023-2024 |                          |                         |                                                    |
| QUARTER               | NEW CLUB GOAL | NEW CLUBS | DROPPED CLUBS | QUARTER ME            | EMBER GROWTH NET<br>GOAL | MEMBER GROWTH<br>ACTUAL | DROPPED<br>MEMBERS ACTUAL<br>(including transfers) |
| JULY/AUG/SEPT         | 0             | 0         | 0             | JULY/AUG/SEPT         | 0                        | 119                     | 43                                                 |
| OCT/NOV/DEC           | 0             | 0         | 0             | OCT/NOV/DEC           | 0                        | 0                       | 0                                                  |
| JAN/FEB/MAR           | 0             | 0         | 0             | JAN/FEB/MAR           | 0                        | 0                       | 0                                                  |
| APR/MAY/JUNE          | 0             | 0         | 0             | APR/MAY/JUNE          | 0                        | 0                       | 0                                                  |

| DROPPED CLUBS: 0 |    | MORE NEW MEMBERS          | GENDER DISTRIBUTION       |              |
|------------------|----|---------------------------|---------------------------|--------------|
|                  |    |                           | MALE                      | 784 (47.34%) |
|                  |    |                           | FEMALE                    | 869 (52.48%) |
| DROPPED MEMBERS  |    |                           | NON BINARY                | 0 (0.00%)    |
|                  |    |                           | PREFER NOT TO ANSWER      | 3 (0.18%)    |
| DECEASED         | 4  |                           |                           |              |
| CLUB CANCELLED   | 0  | CLICK HERE FOR CUMULATIVE | TOTAL FAMILY UNIT MEMBERS | 620          |
| OTHER            | 39 | MEMBERSHIP DATA           |                           |              |
| TOTAL            | 43 |                           | FAMILY MEMBERS PAYING HA  | LF DUES 384  |
|                  |    |                           |                           |              |
|                  |    |                           |                           |              |